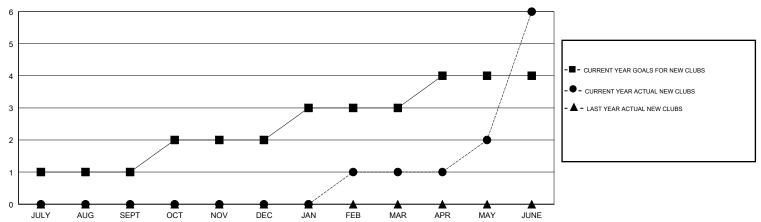

### GOALS AND ACTUAL NEW CLUBS CUMULATIVE

## LOCATION GUAM

**GMT CA** 

| Clubs                 |               |           |               | Members               |                           |                         |                                              |
|-----------------------|---------------|-----------|---------------|-----------------------|---------------------------|-------------------------|----------------------------------------------|
| RESULTS FOR 2017-2018 |               |           |               | RESULTS FOR 2017-2018 |                           |                         |                                              |
| QUARTER               | NEW CLUB GOAL | NEW CLUBS | DROPPED CLUBS | QUARTER               | MEMBER GROWTH NET<br>GOAL | MEMBER GROWTH<br>ACTUAL | DROPPED MEMBERS ACTUAL (including transfers) |
| JULY/AUG/SEPT         | 1             | 0         | 0             | JULY/AUG/SEPT         | 25                        | 23                      | 74                                           |
| OCT/NOV/DEC           | 1             | 0         | 1             | OCT/NOV/DEC           | 30                        | 20                      | 55                                           |
| JAN/FEB/MAR           | 1             | 1         | 1             | JAN/FEB/MAR           | 20                        | 69                      | 55                                           |
| APR/MAY/JUNE          | 1             | 5         | 1             | APR/MAY/JUNE          | 30                        | 235                     | 100                                          |