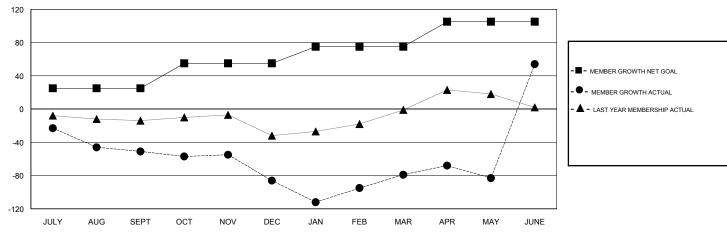

## GOALS AND ACTUAL MEMBERS CUMULATIVE

| DROPPED CLUBS: 3  DROPPED MEMBERS |     | 23 CLUBS OF 27 ADDED 1 OR MORE<br>NEW MEMBERS | GENDER DISTRIBUTION  MALE 318 (39.50%)  FEMALE 487 (60.50%)  Women Percentage Fiscal Year Goal: 60% |   |
|-----------------------------------|-----|-----------------------------------------------|-----------------------------------------------------------------------------------------------------|---|
| DECEASED                          | 6   | CLICK HERE FOR CUMULATIVE                     | TOTAL FAMILY UNIT MEMBERS                                                                           |   |
| CLUB CANCELLED                    | 52  | MEMBERSHIP DATA                               |                                                                                                     | 0 |
| OTHER                             | 226 |                                               | FAMILY MEMBERS PAYING HALF  DUES                                                                    | 0 |
| TOTAL                             | 284 |                                               |                                                                                                     |   |

## LOCATION GUAM

**GMT CA** 

| Clubs                 |               |           |               | Members               |                           |                         |                                              |
|-----------------------|---------------|-----------|---------------|-----------------------|---------------------------|-------------------------|----------------------------------------------|
| RESULTS FOR 2017-2018 |               |           |               | RESULTS FOR 2017-2018 |                           |                         |                                              |
| QUARTER               | NEW CLUB GOAL | NEW CLUBS | DROPPED CLUBS | QUARTER               | MEMBER GROWTH NET<br>GOAL | MEMBER GROWTH<br>ACTUAL | DROPPED MEMBERS ACTUAL (including transfers) |
| JULY/AUG/SEPT         | 1             | 0         | 0             | JULY/AUG/SEPT         | 25                        | 23                      | 74                                           |
| OCT/NOV/DEC           | 1             | 0         | 1             | OCT/NOV/DEC           | 30                        | 20                      | 55                                           |
| JAN/FEB/MAR           | 1             | 1         | 1             | JAN/FEB/MAR           | 20                        | 69                      | 55                                           |
| APR/MAY/JUNE          | 1             | 5         | 1             | APR/MAY/JUNE          | 30                        | 235                     | 100                                          |